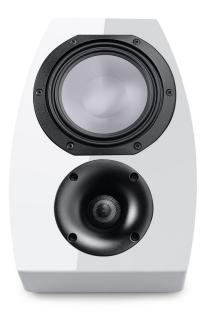

## **AR 8**

- Titanium-Graphit Mittel- und Tieftonsystem
- 2-Wege, geschlossen
- Magnetische Stoffbespannung
- 100 Watt Musikleistung

€449.00 \* inkl. MwSt.

| Туре                       | Dolby Atmos Lautsprecher                                                  |
|----------------------------|---------------------------------------------------------------------------|
| Engineering Principle      | 2-Wege, geschlossen                                                       |
| Nom. /Music power handling | 60 / 100 Watt                                                             |
| SPL (1 watt/1m)            | 86 dB                                                                     |
| Frequency response         | 5030.000 Hz                                                               |
| Crossover frequency        | 3.200 Hz                                                                  |
| Tweeter                    | 1 x 25 mm, Keramik                                                        |
| Special Features           | Dolby Atmos® lizensiert integrierte Wandhalterung                         |
| Nominal Impedance          | 48 Ohm                                                                    |
| Dimensions (WxHxD)         | 19,5 x 27 x 14,5 cm                                                       |
| Weight                     | 3,6 kg                                                                    |
| Carton Content             | Canton AR-8 (Paar)<br>Gerätefüße<br>Stoffabdeckung<br>Bedienungsanleitung |