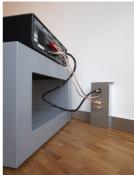

#### **Brief description**

The AmbienTrack device support is installed on the skirting board and allows you to vary the position of sockets, a computer or multimedia connections. It can also be easily added to at a later date. The devices support are made of aluminium, in the natural aluminium or stainless steel surface finish. The AmbienTrack device support offers the option of backlighting the shadow gaps with the AmbienTrack LED strips as well as installing AmbienTrack LED spotlights to illuminate the walls.

#### Installation instructions

Fit the baseboard for the device support to the position of your choice on the wall. Position the cutout above the baseboard of the skirting board. Remove the cover of the skirting board first. Insert the cables from the skirting board into the device support and wire them to the tool box. Then clip the pre-equipped and wire tool box into place and secure it.

Put on the cover and the end section of the device support. The covers of the skirting board are fitted flush.