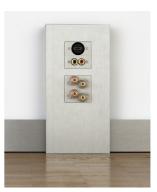

#### **Brief description**

The AmbienTrack device support is installed on the skirting board and allows you to vary the position of sockets, a computer or multimedia connections. It can also be easily added to at a later date. The devices support are made of aluminium, in the natural aluminium or stainless steel surface finish. The AmbienTrack device support offers the option of backlighting the shadow gaps with the AmbienTrack LED strips as well as installing AmbienTrack LED spotlights to illuminate the walls.

#### Versions

- 2-fold perforation for switch systems with 55x55 central plates
- 2-fold perforations for switch systems with 64x64 central plates
- 2-fold perforations for switch systems with 71x71 central plates