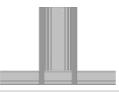

stainless steel finish

#### Versions

- 2-fold perforation for switch systems with 55x55 central plates
- 2-fold perforations for switch systems with 64x64 central plates
- 2-fold perforations for switch systems with 71x71 central plates

# Installation options (sketch)

Surface-mounted



#### Installation instructions

Fit the baseboard for the device support to the position of your choice on the wall. Position the cutout above the baseboard of the skirting board. Remove the cover of the skirting board first. Insert the cables from the skirting board into the device support and wire them to the tool box. Then clip the pre-equipped and wire tool box into place and secure it.

Put on the cover and the end section of the device support. The covers of the skirting board are fitted flush.







### Product benefits Device support

- Designer cable duct system
- Variable positioning of sockets and other connections
- No cutting into walls when relocating or adding to sockets
- Installation of standard socket systems
- Surface-mounted shadow gap creates a free-floating impression
- No fingerprints on the surfaces
- Screwless clip cover assembly
- Upgrading to wall spotlight with LED end section
- LED light lines can be added

## Overview of items

| DEVICE SUPPORT CLOSED |                                               |       |       |
|-----------------------|-----------------------------------------------|-------|-------|
| Item-no.              | Designation                                   | Unit  | SRP   |
| anodized aluminum     |