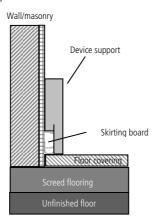

# Product images

#### **Brief description**

The AmbienTrack device support is installed on the skirting board and allows you to vary the position of sockets, a computer or multimedia connections. It can also be easily added to at a later date. The devices support are made of aluminium, in the natural aluminium or stainless steel surface finish. The AmbienTrack device support offers the option of backlighting the shadow gaps with the AmbienTrack LED strips as well as installing AmbienTrack LED spotlights to illuminate the walls.

#### Installation instructions

Fit the baseboard for the device support to the position of your choice on the wall. Position the cutout above the baseboard of the skirting board. Remove the cover of the skirting board first. Insert the cables from the skirting board into the device support and wire them to the tool box. Then clip the pre-equipped and wire tool box into place and secure it.

Put on the cover and the end section of the device support. The covers of the skirting board are fitted flush.