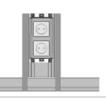

## Scope of delivery

Complete set, consisting of:

- Baseboard
- Cover
- End section
- Tool box 2-fold:

#### Versions

- 2-fold perforation for switch systems with 55x55 central plates
- 2-fold perforations for switch systems with 64x64 central plates
- 2-fold perforations for switch systems with 71x71 central plates