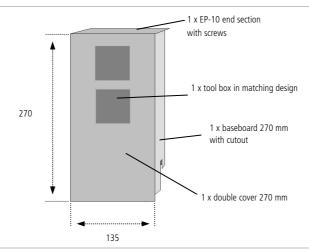

## Scope of delivery

Complete set, consisting of:

- Baseboard
- Cover
- End section
- Tool box 2-fold:

#### Product diagram