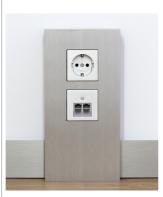

#### **Brief description**

The AmbienTrack device support is installed on the skirting board and allows you to vary the position of sockets, a computer or multimedia connections. It can also be easily added to at a later date. The devices support are made of aluminium, in the natural aluminium or stainless steel surface finish. The AmbienTrack device support offers the option of backlighting the shadow gaps with the AmbienTrack LED strips as well as installing AmbienTrack LED spotlights to illuminate the walls.

#### Versions

- 2-fold perforation for switch systems with 55x55 central plates
- 2-fold perforations for switch systems with 64x64 central plates
- 2-fold perforations for switch systems with 71x71 central plates