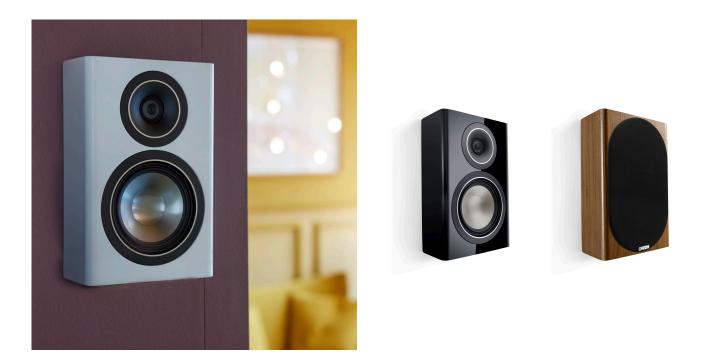

## **TOWNUS 10**

The Townus 10 OnWall speakers are characterised by their flat enclosures in a timeless, elegant design and the balanced Canton sound. Their homogeneity and balance in sound make the compact Townus 10 the universal speaker for music and home cinema enjoyment of all kinds. In addition, high-quality technical components in the closed cabinets ensure an enormously high level of reliability: the 154 mm bass-midrange speaker with titanium cone and Wave Bead technology in combination with the 25 mm dome tweeter made of aluminium oxide ceramic make the good sound.

## TECHNICAL DATA

Type Engineering Principle Nom. /Musicpower Frequency response Crossover frequency Midrange / Woofer Tweeter Dimensions (W x H x D) Weight Colours Wall speaker 2-way closed 60 / 100 watts 45...40.000 Hz 3.200 Hz 1 x 154 mm (6.1), titanium (Wave surround) 1 x 25 mm (1"), ceramic 19 x 29.5 x 10 cm (7.5" x 11.6" 3.9") 3.5 kg White semigloss Black "high-gloss" Walnut veneer