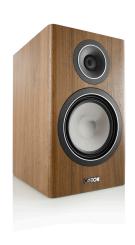

## **TOWNUS 30**

The Townus 30 compact bass reflex speakers are characterised by their timeless, elegant design and excellent sound characteristics. Despite their small dimensions with rounded edges, the attractive 2-way bass reflex speakers offer powerful, deep bass and strong dynamics. A 174 mm titanium cone bass-midrange driver and a 25 mm aluminium oxide ceramic dome tweeter are responsible for the Townus 30's reproduction of music.