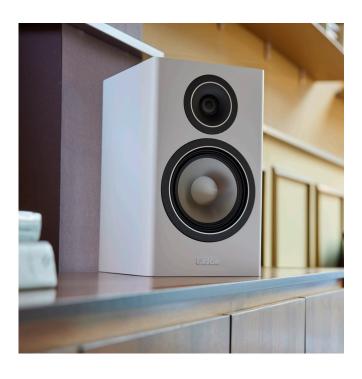

## **TOWNUS 30**

The Townus 30 compact bass reflex speakers are characterised by their timeless, elegant design and excellent sound characteristics. Despite their small dimensions with rounded edges, the attractive 2-way bass reflex speakers offer powerful, deep bass and strong dynamics. A 174 mm titanium cone bass-midrange driver and a 25 mm aluminium oxide ceramic dome tweeter are responsible for the Townus 30's reproduction of music.