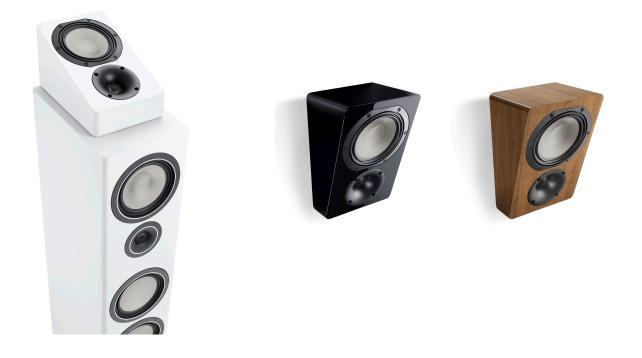

## **AR 5**

The AR 5 is a 2-way compact speaker that is placed as a "Dolby Atmos Enabled Speaker" on the existing front or surround speakers of your home cinema system. Alternatively, the compact models can be used as stereo or effects speakers, either individually or hanging on the wall in an existing home theatre system. The integrated wall bracket allows for easy wall mounting. In the closed-back AR 5, we use sophisticated components and use titanium as the cone material for our 154 mm bass-midrange driver and ceramic for the 25 mm tweeter.

## TECHNICAL DATA

Type Engineering Principle Nom. /Musicpower Frequency response Crossover frequency Midrange / Woofer Tweeter Dimensions (W x H x D) Weight Colours Dolby® Atmos speaker 2-way closed 60 / 100 watts 50...30.000 Hz 3.200 Hz 1 x 154 mm (6.1"), titanium (Wave surround) 1 x 25 mm (1"), ceramic 17 x 14,5 x 26 cm (6.7" x 5.7" x 10.2") (horizontal) 3.6 kg White semigloss Black "high-gloss" Walnut veneer