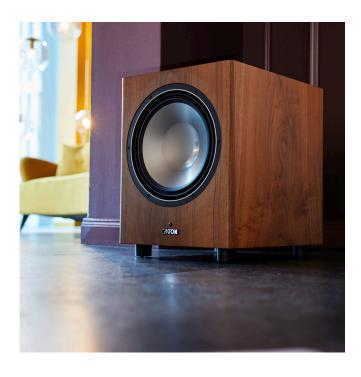

## **TOWNUS SUB 12**

The Townus Sub 12 active subwoofer operates according to the bass reflex principle with a downfire passive radiator. To guarantee precise mechanical performance, it is equipped with a lavishly dimensioned drive unit including the latest generation of wave surround technology. Thanks to its high-quality technical components and high amplifier power, the Townus Sub 12 creates a lively listening experience with playful ease. It also impresses with its high power handling and enormous dynamic reserves.

## TECHNICAL DATA

Type
Engineering principle
Power
Frequency response
Crossover frequency
Woofer

Dimensions (W x H x D)
Weight
Colours

Subwoofer
Bass reflex with passive radiator
250 / 400 watts
20...200 Hz
50...200 Hz (adjustable)
1 x 308 mm (12"), titanium (Wave surround)
1 x 308 mm (12"), passive radiator
36 x 47.5 x 50 cm (14.2" x 18.7" x 19.7")
21 kg
White semigloss
Black "high-gloss"
Walnut veneer