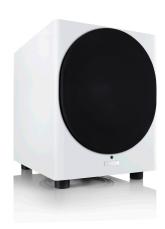

## **TOWNUS SUB 12**

The Townus Sub 12 active subwoofer operates according to the bass reflex principle with a downfire passive radiator. To guarantee precise mechanical performance, it is equipped with a lavishly dimensioned drive unit including the latest generation of wave surround technology. Thanks to its high-quality technical components and high amplifier power, the Townus Sub 12 creates a lively listening experience with playful ease. It also impresses with its high power handling and enormous dynamic reserves.

## TECHNICAL DATA

Type
Engineering principle
Power
Frequency response
Crossover frequency
Woofer

Dimensions (W x H x D)
Weight
Colours

Subwoofer
Bass reflex with passive radiator
250 / 400 watts
20...200 Hz
50...200 Hz (adjustable)
1 x 308 mm (12"), titanium (Wave surround)
1 x 308 mm (12"), passive radiator
36 x 47.5 x 50 cm (14.2" x 18.7" x 19.7")
21 kg
White semigloss
Black "high-gloss"
Walnut veneer