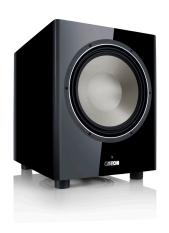

## **TOWNUS SUB 12**

The Townus Sub 12 active subwoofer operates according to the bass reflex principle with a downfire passive radiator. To guarantee precise mechanical performance, it is equipped with a lavishly dimensioned drive unit including the latest generation of wave surround technology. Thanks to its high-quality technical components and high amplifier power, the Townus Sub 12 creates a lively listening experience with playful ease. It also impresses with its high power handling and enormous dynamic reserves.

## TECHNICAL DATA

Type
Engineering principle
Power
Frequency response
Crossover frequency
Woofer

Dimensions (W x H x D)
Weight
Colours

Subwoofer
Bass reflex with passive radiator
250 / 400 watts
20...200 Hz
50...200 Hz (adjustable)
1 x 308 mm (12"), titanium (Wave surround)
1 x 308 mm (12"), passive radiator
36 x 47.5 x 50 cm (14.2" x 18.7" x 19.7")
21 kg
White semigloss
Black "high-gloss"
Walnut veneer