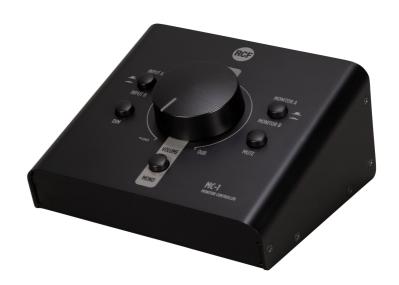

### **DESCRIPTION**

The MC-1 is a professional passive volume controller with two selectable Combo XLR/TRS stereo inputs, two selectable XLR stereo outputs, built with passive circuitry and a high-quality volume trim. With its ergonomic design and metal knob and chassis, the MC-1 is a robust desktop monitor controller that is silent and colorless, ideal for Recording Facilities, Home Studios, and Entertainment Rooms.

### **FEATURES**

- High Precision Volume Knob
- Distortionless Passive Attenuation Circuitry
- Rugged Metal Construction
- 2 IN x 2 OUT Stereo Controller/Switcher

Rev. E Last update: 04/06/2020