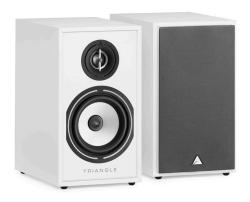

Range: BOREA Model: BR02

The bookshelf speaker Borea BR02 is the most compact speaker of the range. It fits easily on a dedicated stand (S02/S04), your bookshelf or most other furniture. A perfect introduction to the world of hi-fi, this small speaker will surprise you by the immersion and sound amplitude it provides.

Equipped with a 25mm EFS silk dome tweeter and a 13cm transducer with a natural cellulose paper membrane, this speaker transposes all the richness of the voices and instruments tones, while maintaining a surprising bass level for its reduced size.

It will fit perfectly in rooms of up to  $20 m^2$ , offering the dynamism and energy emblematic of TRIANGLE. The BR02 can also be used as an effect channel (Surround or Atmos) in home theater setups.

WHITE