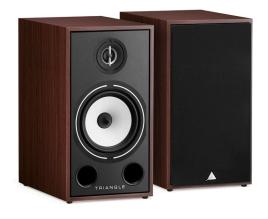

RANGE: BOREA MODEL: BR03

A bookshelf design to be placed on a dedicated stand (S02 or S04), the Borea BR03 is equipped with a 25mm EFS silk dome tweeter and a 16cm midrange/bass driver.

The untreated cellulose paper membrane, developed for the Esprit Ez series, confers a natural sound with no coloration. The vocal range keeps all its intensity and the low frequencies their usual dynamism without ever generating listening fatigue.

This size is especially recommended for dedicated listeners looking for the performance of a floorstander in a compact design. From the very first notes, the BR03 impresses with its energy, delivery of deep notes and power handling. This speaker will fit perfectly in rooms ranging from 15 to 30m<sup>2</sup>.