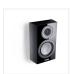

# Eyes on the details

The speaker terminals in the new Ventos have been redesigned both visually and technically to ensure maximum conductivity. The solid screw terminals, in single or bi-wiring design depending on the Vento model, hold cable cross-sections of up to 10 mm² and offer the option of accommodating speaker cables with banana plugs or fork bridges. The upgraded terminals have a special high-quality and conductive material, with new terminals and a finer thread. As a result, we also achieve reference-worthy contacting in the Vento series for perfect sound development and long-term stable contact to connected amplifiers. The innovations of the Vento series continue with the high-quality fabric covers. If necessary, they conceal a direct view of the technology and hold onto the baffles with powerful magnets. The straight panels at the top and discreetly curved panels at the bottom provide an unobtrusive, calm appearance. Thanks to the flat design, the acoustically neutral fabric panels nestle harmoniously on the baffles. All our Vento speakers are equipped with inconspicuous black fabric covers that do not affect the sound of the premium speakers.