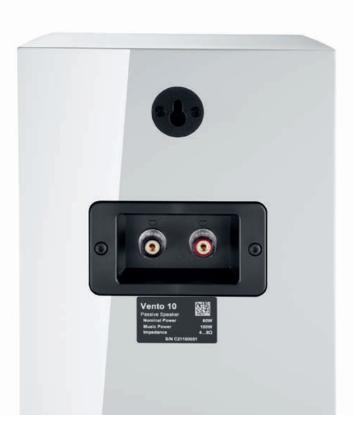

# Eyes on the details

The speaker terminals in the new Ventos have been redesigned both visually and technically to ensure maximum conductivity. The solid screw terminals, in single or bi-wiring design depending on the Vento model, hold cable cross-sections of up to 10 mm² and offer the option of accommodating speaker cables with banana plugs or fork bridges. The upgraded terminals have a special high-quality and conductive material, with new terminals and a finer thread. As a result, we also achieve reference-worthy contacting in the Vento series for perfect sound development and long-term stable contact to connected amplifiers. The innovations of the Vento series continue with the high-quality fabric covers. If necessary, they conceal a direct view of the technology and hold onto the baffles with powerful magnets. The straight panels at the top and discreetly curved panels at the bottom provide an unobtrusive, calm appearance. Thanks to the flat design, the acoustically neutral fabric panels nestle harmoniously on the baffles. All our Vento speakers are equipped with inconspicuous black fabric covers that do not affect the sound of the premium speakers.