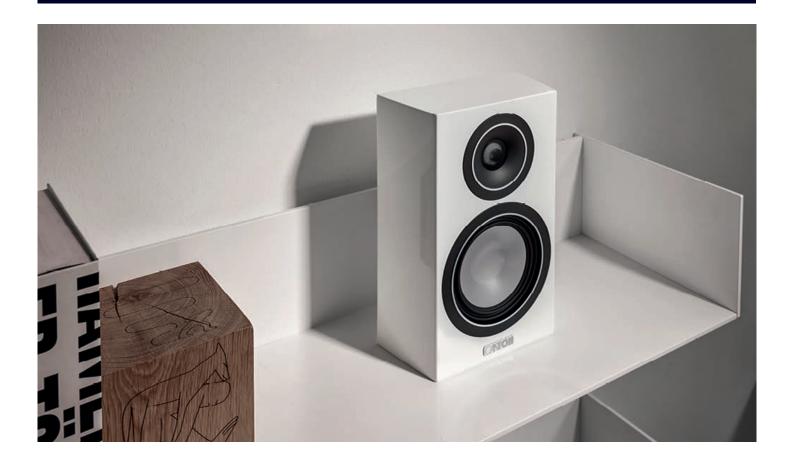

itself. With a variety of cabinet finishes available, the modern and timelessly elegant Vento loudspeaker models feel at home in many interior design styles. At the same time, the cabinets of the new Ventos meet the highest standards of workmanship. The premium speakers are available in white and black "high gloss" lacquer as well as in dark or light walnut real wood veneers. The perfect surface finish of the multi-layered lacquered Vento models makes the speakers look particularly elegant and refined.

## Well selected technology

Apart from their elegant appearance, the Vento 10 wall speakers impress with their high technical quality. Sophisticated damping of the enclosures and selected crossover components of the highest quality optimise the sound of these speakers, which are only 9 centimetres thick. In each of the elegant, closed cabinets, a 154 mm titanium graphite bass/midrange driver provides clean bass. Thanks to Wave Bead technology, the Vento 10s follow acoustic signals quickly and precisely. Our high-calibre 25 mm dome tweeter with aluminium oxide