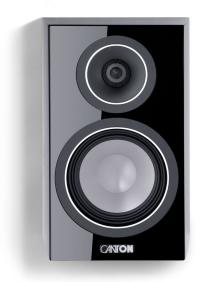

#### Vento 10

- 2-way bass reflex system
- 100 watts
- Titanium-graphite technology
- Magnetic fabric grill

€499.00 \* inkl. MwSt.

# **Titanium Graphite - High-quality technology**

The Vento 10 relies on the outstanding technical characteristics of our newly developed drivers with titanium graphite diaphragms. The speakers are distinguished by their understated elegance due to the matt shimmering titanium graphite diaphragms. The drivers nestle seamlessly and without visible screw connections into the high-gloss lacquered baffles. The latest generation of wave surrounds, capable of particularly large excursions, ensure deep bass and high power handling. The new driver technology is based on the previous titanium drivers: their surface is treated in a complex chemical process and acoustically brought to a new level. The aim was to minimise the partial vibrations that damage the sound. With less weight, the new titanium graphite chassis are stiffer and have better damping. In the entire useful range and crossover range, these drivers do not exhibit any partial vibrations. In addition, the new drivers work as perfect piston transducers and thus offer ideal conditions for reproducing acoustic signals with high fidelity. Result: The speakers sound very dynamic and wonderfully relaxed at the same time.

## Well selected technology

Apart from their elegant appearance, the Vento 10 wall speakers impress with their high technical quality. Sophisticated damping of the enclosures and selected crossover components of the highest quality optimise the sound of these speakers, which are only 9 centimetres thick. In each of the elegant, closed cabinets, a 154 mm titanium graphite bass/midrange driver provides clean bass. Thanks to Wave Bead technology, the Vento 10s follow acoustic signals quickly and precisely. Our high-calibre 25 mm dome tweeter with aluminium oxide