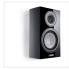

### Noble enclosure for the best sound

The new cabinets not only look superb, they also have to meet our high technical requirements. The revised design ensures that there is more interior volume available to tune the speakers with more bandwidth in the low frequency range. This gives the new Vento speakers an even more contoured and clean sound. On the other hand, the revised cabinet radii and the new basic shape ensure less sound interference from the cabinet

itself. With a variety of cabinet finishes available, the modern and timelessly elegant Vento loudspeaker models feel at home in many interior design styles. At the same time, the cabinets of the new Ventos meet the highest standards of workmanship. The premium speakers are available in white and black "high gloss" lacquer as well as in dark or light walnut real wood veneers. The perfect surface finish of the multi-layered lacquered Vento models makes the speakers look particularly elegant and refined.