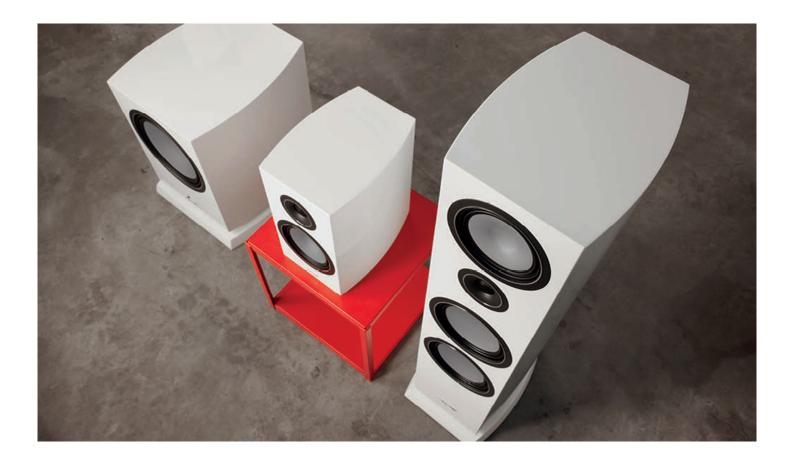

#### The modern look of the new Vento

We've redesigned the look and technology of our Vento premium speaker series. Thanks to the modern design, with discreetly curved side panels, rounded cabinet edges and high-quality surfaces with a perfect finish, the new Vento speakers have a very self-assured appearance. The harmoniously proportioned premium speakers offer a perfect balance between timeless elegance and powerful performance. This allows the Vento models to be used universally. The Vento 10 is a sound specialist for special applications: thanks to its minimal cabinet depth, the speaker can be used inconspicuously as a stereo or multi-channel speaker hanging on a wall. From there, the flat speakers inspire with an open, lively sound image and indulge with finely resolved details.

### Noble enclosure for the best sound

The new cabinets not only look superb, they also have to meet our high technical requirements. The revised design ensures that there is more interior volume available to tune the speakers with more bandwidth in the low frequency range. This gives the new Vento speakers an even more contoured and clean sound. On the other hand, the revised cabinet radii and the new basic shape ensure less sound interference from the cabinet

itself. With a variety of cabinet finishes available, the modern and timelessly elegant Vento loudspeaker models feel at home in many interior design styles. At the same time, the cabinets of the new Ventos meet the highest standards of workmanship. The premium speakers are available in white and black "high gloss" lacquer as well as in dark or light walnut real wood veneers. The perfect surface finish of the multi-layered lacquered Vento models makes the speakers look particularly elegant and refined.