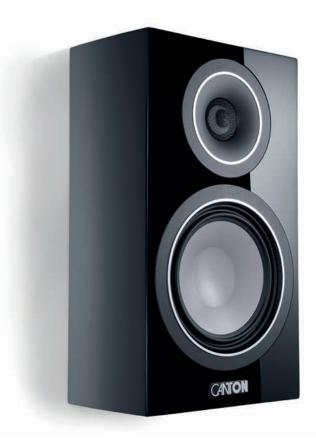

#### The modern look of the new Vento

We've redesigned the look and technology of our Vento premium speaker series. Thanks to the modern design, with discreetly curved side panels, rounded cabinet edges and high-quality surfaces with a perfect finish, the new Vento speakers have a very self-assured appearance. The harmoniously proportioned premium speakers offer a perfect balance between timeless elegance and powerful performance. This allows the Vento models to be used universally. The Vento 10 is a sound specialist for special applications: thanks to its minimal cabinet depth, the speaker can be used inconspicuously as a stereo or multi-channel speaker hanging on a wall. From there, the flat speakers inspire with an open, lively sound image and indulge with finely resolved details.

# **Titanium Graphite - High-quality technology**

The Vento 10 relies on the outstanding technical characteristics of our newly developed drivers with titanium graphite diaphragms. The speakers are distinguished by their understated elegance due to the matt shimmering titanium graphite diaphragms. The drivers nestle seamlessly and without visible screw connections into the high-gloss lacquered baffles. The latest generation of wave surrounds, capable of particularly large excursions, ensure deep bass and high power handling. The new driver technology is based on the previous titanium drivers: their surface is treated in a complex chemical process and acoustically brought to a new level. The aim was to minimise the partial vibrations that damage the sound. With less weight, the new titanium graphite chassis are stiffer and have better damping. In the entire useful range and crossover range, these drivers do not exhibit any partial vibrations. In addition, the new drivers work as perfect piston transducers and thus offer ideal conditions for reproducing acoustic signals with high fidelity. Result: The speakers sound very dynamic and wonderfully relaxed at the same time.

### Noble enclosure for the best sound

The new cabinets not only look superb, they also have to meet our high technical requirements. The revised design ensures that there is more interior volume available to tune the speakers with more bandwidth in the low frequency range. This gives the new Vento speakers an even more contoured and clean sound. On the other hand, the revised cabinet radii and the new basic shape ensure less sound interference from the cabinet