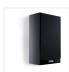

#### The modern look of the new Vento

We've redesigned the look and technology of our Vento premium speaker series. Thanks to the modern design, with discreetly curved side panels, rounded cabinet edges and high-quality surfaces with a perfect finish, the new Vento speakers have a very self-assured appearance. The harmoniously proportioned premium speakers offer a perfect balance between timeless elegance and powerful performance. This allows the Vento models to be used universally. The Vento 10 is a sound specialist for special applications: thanks to its minimal cabinet depth, the speaker can be used inconspicuously as a stereo or multi-channel speaker hanging on a wall. From there, the flat speakers inspire with an open, lively sound image and indulge with finely resolved details.

## Well selected technology

Apart from their elegant appearance, the Vento 10 wall speakers impress with their high technical quality. Sophisticated damping of the enclosures and selected crossover components of the highest quality optimise the sound of these speakers, which are only 9 centimetres thick. In each of the elegant, closed cabinets, a 154 mm titanium graphite bass/midrange driver provides clean bass. Thanks to Wave Bead technology, the Vento 10s follow acoustic signals quickly and precisely. Our high-calibre 25 mm dome tweeter with aluminium oxide