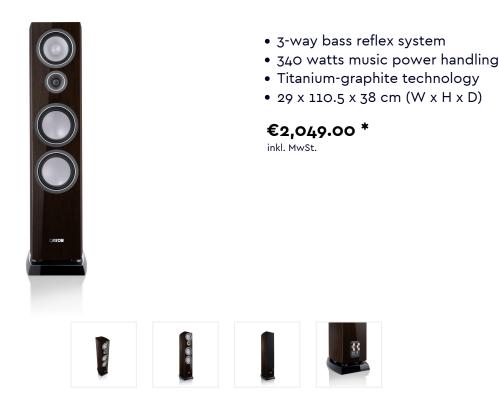

# Vento 90

#### The modern Look of the new Vento

We have visually and technically revised our Vento premium speaker series. Thanks to the modern design, with discreetly curved side panels, rounded cabinet edges and high-quality surfaces with a perfect finish, the new Vento speakers have a very self-assured appearance. The harmoniously proportioned premium speakers offer a perfect balance between elegance and powerful performance. This makes the Vento models universally applicable - they are an enrichment for the most diverse living spaces. In second place in this premium speaker series is the Vento 90: a stately 3-way bass reflex floorstanding speaker with an elegant, high-quality appearance. With their excellent technical features and superior sound development, audiophile music fans and fans of high dynamics will be equally delighted. The Vento 90 master all musical registers and convince with the incomparably good Canton sound, highest durability and finest workmanship.

## Selected good technology

Apart from their elegant appearance, our Vento 90 loudspeakers impress with their high technical quality. They are constructed from multi-layer laminate in many individual steps and are braced several times on the inside, resulting in very solid and low-resonance cabinets: ideal for superior sound development. In addition, the sophisticated damping of the Vento 90 cabinets and selected crossover components of the highest quality ensure that the sound of the floorstanding speakers, which weigh almost 30 kilograms, is optimised. In each of the elegant bass-reflex cabinets, two 192 mm woofers provide powerful, pitch-black bass. Thanks to the double cone cones made of titanium graphite and the wave surround technology, the speakers always remain

precise and sharply contoured, even at high volumes. The ideal complement to the woofer duo is the 174 mm titanium graphite midrange driver with large diaphragm area and triple folded wave surround, as well as the high-calibre 25 mm ceramic tweeter dome.

| Туре                       | Floorstanding Speaker                                |
|----------------------------|------------------------------------------------------|
| Engineering Principle      | 3-way bass reflex                                    |
| Nom. /Music power handling | 180 / 340 watts                                      |
| Frequency response         | 2040.000 Hz                                          |
| Crossover frequency        | 170 / 3.000 Hz                                       |
| Woofer                     | 2 x 192 mm (7,6"), Titanium-graphite (Wave surround) |
| Midrange                   | 1 x 174 mm (6,8"), Titanium-graphite (Wave surround) |
| Tweeter                    | 1 x 25 mm (1"), Ceramic                              |
| Warranty                   | 5 Jahre                                              |
| Nominal Impedance          | 48 ohms                                              |
| Dimensions (WxHxD)         | 29 x 110,5 x 38 cm (11,4" x 43,5" x 15")             |
| Weight                     | 29,7 kg                                              |
| Carton Content             | Vento 90<br>Fabric grill (black)<br>Manual           |