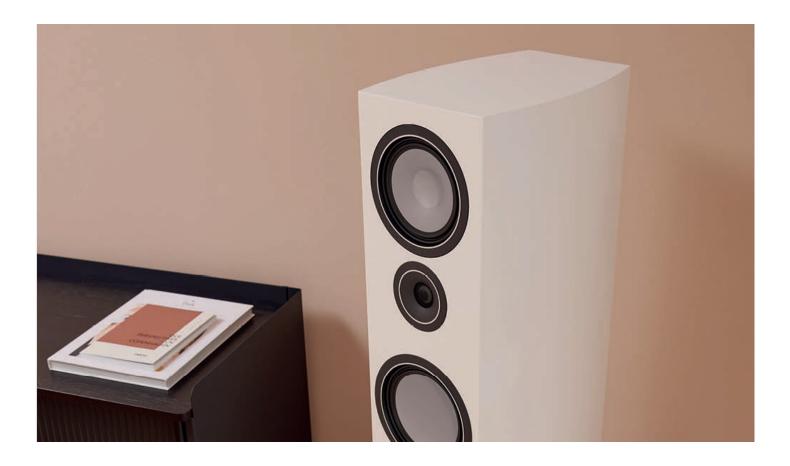

## **Titanium Graphite - high-quality**

The Vento 90 is equipped with newly developed drivers with titanium graphite membranes in the midrange and bass range. Due to their matt shimmering titanium graphite diaphragms, the speaker drivers appear discreetly elegant and give the Vento speakers a noble appearance. They nestle seamlessly into the high-gloss lacquered baffles without any visible screw connections. At the same time, our double cone technology and the wave surrounds capable of particularly large excursions ensure impressive dynamic capabilities. The new titanium graphite drivers are very stiff and have excellent damping properties. In addition, the new drivers work as perfect piston transducers and thus offer ideal conditions for reproducing acoustic signals one-to-one, without losses. The result: the speakers sound dynamic and relaxed in any music style.

### Noble enclosures for the best sound

The new cabinets not only look very high quality, they also have to meet our high technical requirements. The revised design ensures that more interior volume is available to tune the speakers with more bandwidth in the low frequency range. As a result, the new Vento speakers perform with even more contour and cleanliness. In addition, the sharp-edged cabinet radii, the modified base and the new basic shape ensure less sound interference from the cabinet itself. The newly designed base makes the Vento 90 appear to "float", giving the floorstanding speaker an understated yet elegant appearance. In addition, the base design ensures that the speaker is particularly uncritical in its placement. Thanks to the different cabinet finishes available, the