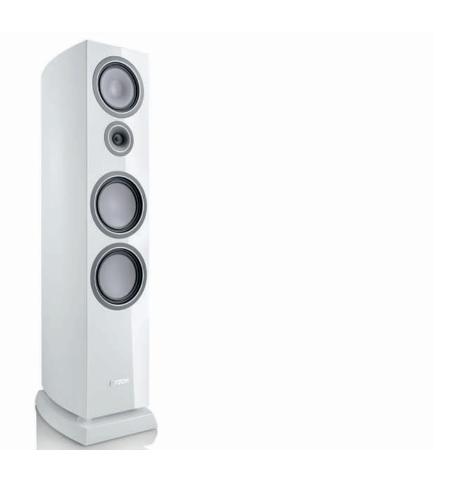

### Noble enclosures for the best sound

The new cabinets not only look very high quality, they also have to meet our high technical requirements. The revised design ensures that more interior volume is available to tune the speakers with more bandwidth in the low frequency range. As a result, the new Vento speakers perform with even more contour and cleanliness. In addition, the sharp-edged cabinet radii, the modified base and the new basic shape ensure less sound interference from the cabinet itself. The newly designed base makes the Vento 90 appear to "float", giving the floorstanding speaker an understated yet elegant appearance. In addition, the base design ensures that the speaker is particularly uncritical in its placement. Thanks to the different cabinet finishes available, the

modernly designed and timelessly elegant Vento loudspeaker models feel at home in many interior design styles. At the same time, the cabinets of the new Ventos meet the highest standards of workmanship and touch quality. The premium speakers are available in white and black "high gloss" lacquers.